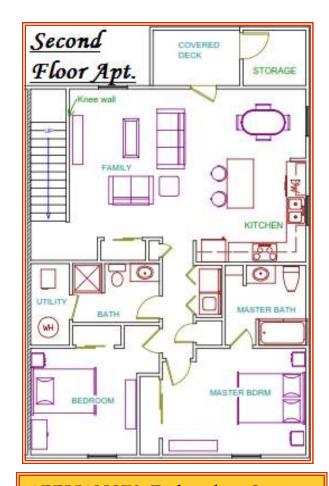

## HANDICAP ACCESSIBLE

- -Lower and Upper one Floor Units
- -Outdoor Storage
- -Covered Deck or Patio
- -2 Full Baths
- -MAPLE Kitchen with Island
- -CENTRAL AIR
- -GRANITE COUNTERS
- -1100 SQUARE FEET

-APPLIANCES: Dishwasher, Oven, Refrigerator/Freezer, Microwave

-LAUNDRY ROOM with Washer and Dryer

-Hi Efficiency Furnace

-40 Gallon Hot Water Tank

-FIRE PREVENTION Sprinkler

System

-GARAGES AVAILABLE