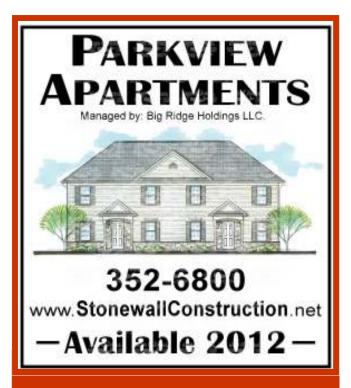

BETWEEN ROUTE 531
AND RIDGE RD. WEST
JUST MINUTES FROM
GREECE



CONVENIENTLY LOCATED
AT 120 BIG RIDGE ROAD
JUST WALKING DISTANCE
FROM PINEWAY PONDS PARK
TOPS PLAZA, THE CANAL, AND
UNITY FAMILY MEDICINE

**MANAGED BY:** 

PO BOX 882
ADAMS BASIN, NY 14410
585-352-6800

Now
Accepting
Applications!

## **NEW IN SPENCERORT!**



the
Simple Convenience
of
Village Living



## INTRODUCING

**NEW LUXURY APARTMENTS** 

IN THE

VILLAGE OF SPENCERPORT

**20 UNIT COMPLEX WITH** 

SPENCERPORT SCHOOLS

**AND** 

VILLAGE ELECTRIC



## HANDICAP ACCESSIBLE

- -Lower and Upper one Floor Units
- -Outdoor Storage
- -Covered Deck or Patio
- -2 Full Baths
- -MAPLE Kitchen with Island
- -CENTRAL AIR
- -GRANITE COUNTERS
- -1100 SQUARE FEET



-APPLIANCES: Dishwasher, Oven, Refrigerator/Freezer, Microwave

-LAUNDRY ROOM with Washer and Dryer

-Hi Efficiency Furnace

-40 Gallon Hot Water Tank

-FIRE PREVENTION Sprinkler

System

-GARAGES AVAILABLE