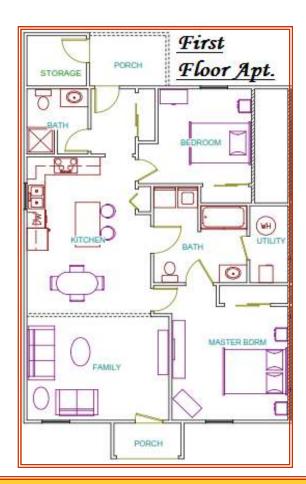

## HANDICAP ACCESSIBLE

- -Lower and Upper one Floor Units
- -Outdoor Storage
- -Covered Deck or Patio
- -2 Full Baths
- -MAPLE Kitchen with Island
- -CENTRAL AIR
- -GRANITE COUNTERS
- -1100 SQUARE FEET

-APPLIANCES: Dishwasher, Oven, Refrigerator/Freezer, Microwave

-LAUNDRY ROOM with Washer and Dryer

-Hi Efficiency Furnace

-40 Gallon Hot Water Tank

-FIRE PREVENTION Sprinkler

System

-GARAGES AVAILABLE