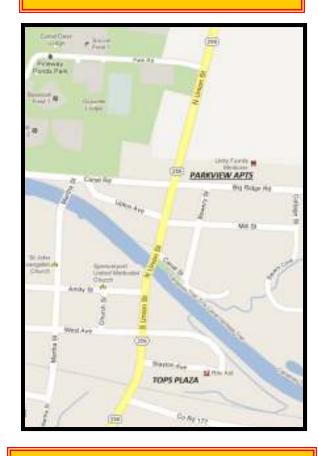

BETWEEN ROUTE 531
AND RIDGE RD. WEST
JUST MINUTES FROM
GREECE

CONVENIENTLY LOCATED
AT 120 BIG RIDGE ROAD
JUST WALKING DISTANCE
FROM PINEWAY PONDS PARK
TOPS PLAZA, THE CANAL, AND
UNITY FAMILY MEDICINE

**MANAGED BY:** 